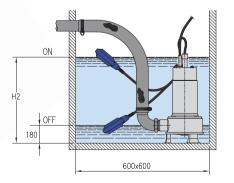

### **INSTALLATION**

The RIGHT electric pumps are also available with a float switch, thus increasing the versatility of use. The choice of the use of the float switch requires the respecting of minimum installation spaces to guarantee correct operation of the pump itself.