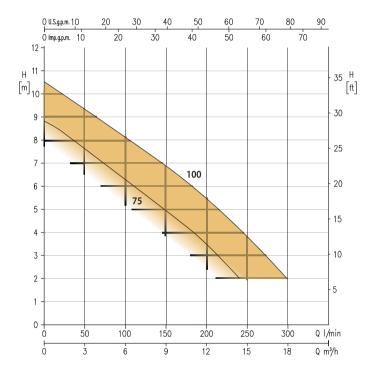

## **RIGHT**

### Submersible electric pumps for waste water in AISI 304

Submersible electric pump for waste water in AISI 304 stainless steel. Pump body, impeller, motor cover, seal holder disc and motor case in AISI 304. Shaft in AISI 303 (part in contact with the liquid). Present the double mechanical seal with oil chamber: the upper one in Carbon/Ceramic/NBR (motor side) and the lower one in SiC/SiC/NBR (pump side).

#### **Special Versions**

- MA Version with float
- Version with 10 m of cable

# sibility of use

Possibility of use in fixed and mobile installations



request 10 m of power cable)

## **Performance curve**

50Hz





### **INSTALLATION**

The RIGHT electric pumps are also available with a float switch, thus increasing the versatility of use. The choice of the use of the float switch requires the respecting of minimum installation spaces to guarantee correct operation of the pump itself.